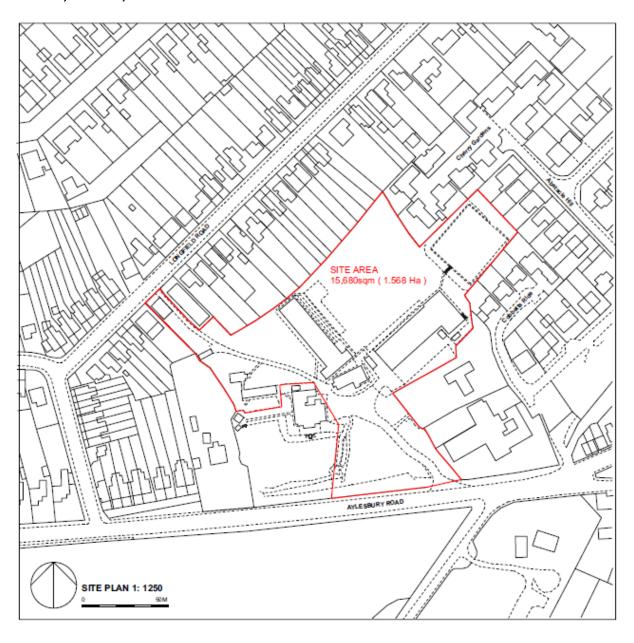

## Item 5a

4/00029/16/MFA - DEMOLITION OF ALL EXISTING BUILDINGS.
CONSTRUCTION OF 32 RESIDENTIAL DWELLINGS, ALTERATIONS TO THE EXISTING VEHICULAR ACCESS ONTO AYLESBURY ROAD, LANDSCAPING AND THE INTRODUCTION OF INFORMAL PUBLIC OPEN SPACE.

CONVENT OF ST FRANCIS DE SALES PREPARATORY SCHOOL, AYLESBURY ROAD, TRING, HP23 4DL