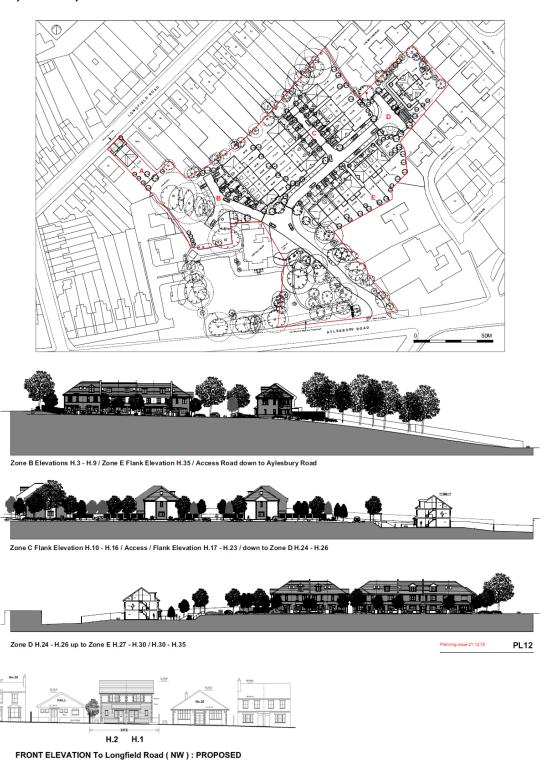

## Item 5a

4/00029/16/MFA - DEMOLITION OF ALL EXISTING BUILDINGS.
CONSTRUCTION OF 32 RESIDENTIAL DWELLINGS, ALTERATIONS TO THE EXISTING VEHICULAR ACCESS ONTO AYLESBURY ROAD, LANDSCAPING AND THE INTRODUCTION OF INFORMAL PUBLIC OPEN SPACE.

CONVENT OF ST FRANCIS DE SALES PREPARATORY SCHOOL, AYLESBURY ROAD, TRING, HP23 4DL